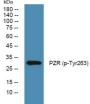

Immunogen Sequence

Western blot analysis of lysates from SH-SY5Y cells, primary antibody was diluted at 1:1000, 4°C over night