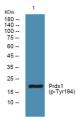

Sequence

Western blot analysis of lysates from K562 cells, primary antibody was diluted at 1:1000, 4ŰC over night