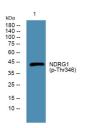

Western blot analysis of lysates from PC12 cells, primary antibody was diluted at 1:1000, 4ŰC over night