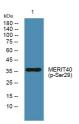

Western blot analysis of lysates from SH-SY5Y cells, primary antibody was diluted at 1:1000, 4°C over night