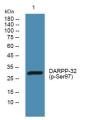

Immunogen Sequence

Western blot analysis of lysates from K562 cells, primary antibody was diluted at 1:1000, 4ŰC over night