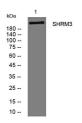

Immunogen Sequence

Western blot analysis of lysates from HuvEc cells, primary antibody was diluted at 1:1000. 4ŰC over night