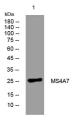

Instruction

ty This antibody detects endogenous levels of MS4A7 at Human

Immunogen Sequence

Western blot analysis of lysates from Hela cells, primary antibody was diluted at 1:1000, 4ŰC over night