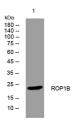

Immunogen Sequence

Western blot analysis of lysates from Hela cells, primary antibody was diluted at 1:1000. 4°C over night