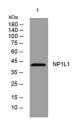

Immunogen Sequence

Western blot analysis of lysates from MDA-MB cells, primary antibody was diluted at 1:1000, 4ŰC over night