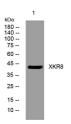

Immunogen Sequence

Western blot analysis of lysates from 3T3 cells, primary antibody was diluted at 1:1000, 4°C over night