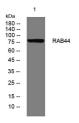

Specificity This antibody detects endogenous levels of RAB44 at Human/Mouse

Immunogen Sequence

Western blot analysis of lysates from K562 cells, primary antibody was diluted at 1:1000, 4ŰC over night