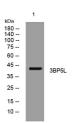

Immunogen Sequence

Specificity This antibody detects endogenous levels of 3BP5L at Human/Mouse

Western blot analysis of lysates from CACO2 cells, primary antibody was diluted at 1:1000, 4°C over night