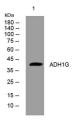

Immunogen Sequence

Western blot analysis of lysates from Hela cells, primary antibody was diluted at 1:1000, 4°C over night