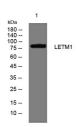

city This antibody detects endogenous levels of LETM1 at Human/Mouse/Rat

Immunogen Sequence

Western blot analysis of lysates from Hela cells, primary antibody was diluted at 1:1000, 4ŰC over night