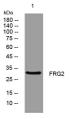

Specificity This antibody detects endogenous levels of FRG2 at Human

Immunogen Sequence

Western blot analysis of lysates from HCT116 cells, primary antibody was diluted at 1:1000, 4ŰC over night