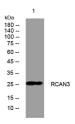

Immunogen Sequence

Western blot analysis of lysates from A549 cells, primary antibody was diluted at 1:1000, 4ŰC over night