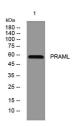

## **TARGET INFORMATION**

Gene ID Gene Symbol Uniprot ID

Immunogen Synthesized peptide derived from the human PRAML at the amino acid range 97-147

Immunogen Region 97-147 aa

Specificity This antibody detects endogenous levels of PRAML at Human