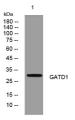

Immunogen Sequence

Western blot analysis of lysates from THP-1 cells, primary antibody was diluted at 1:1000, 4ŰC over night