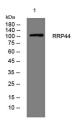

Immunogen Sequence

Western blot analysis of lysates from 293T cells, primary antibody was diluted at 1:1000, 4ŰC over night