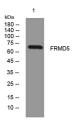

Immunogen Sequence

Western blot analysis of lysates from Jarkat cells, primary antibody was diluted at 1:1000, 4ŰC over night