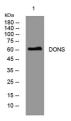

Immunogen Sequence

Western blot analysis of lysates from Hela cells, primary antibody was diluted at 1:1000, 4°C over night