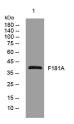

Immunogen Sequence

Western blot analysis of lysates from 293T cells, primary antibody was diluted at 1:1000, 4ŰC over night