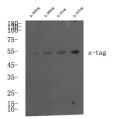

## **TARGET INFORMATION**

Gene ID Gene Symbol Uniprot ID

Immunogen

Synthetic peptide within S tag.

Immunogen Region Specificity

Rabbit polyclonal to S tag

Immunogen Sequence

Western blot analysis of S-Tag fusion protein at 0.05-0.15ug,  $4\mathring{A}^{\circ}C$  over night, secondary antibody (cati% (NA was diluted at 1:10000,  $37\mathring{A}^{\circ}C$  1hour.