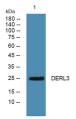

Immunogen Sequence

Western blot analysis of lysates from U2OS cells, primary antibody was diluted at 1:1000, 4ŰC over night