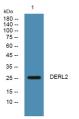

Immunogen Sequence

Western blot analysis of lysates from K562 cells, primary antibody was diluted at 1:1000, 4ŰC over night