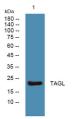

Immunogen Sequence

Western blot analysis of lysates from Jarkat cells, primary antibody was diluted at 1:1000, 4°C over night