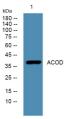

Sequence

Western blot analysis of lysates from K562 cells, primary antibody was diluted at 1:1000, 4ŰC over night