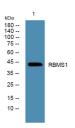

Immunogen Sequence

Western blot analysis of lysates from U2OS cells, primary antibody was diluted at 1:1000, 4ŰC over night