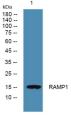

Sequence

Western blot analysis of lysates from K562 cells, primary antibody was diluted at 1:1000, 4ŰC over night