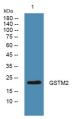

Sequence

Western blot analysis of lysates from K562 cells, primary antibody was diluted at 1:1000, 4ŰC over night