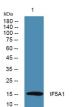

Western blot analysis of lysates from U2OS cells, primary antibody was diluted at 1:1000, 4ŰC over night