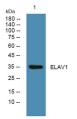

Immunogen Sequence

Western blot analysis of lysates from Jarkat cells, primary antibody was diluted at 1:1000, 4ŰC over night