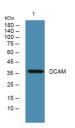

Western blot analysis of lysates from HCT116 cells, primary antibody was diluted at 1:1000, 4ŰC over night