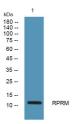

Immunogen

Specificity RPRM Polyclonal Antibody detects endogenous levels of protein.

Sequence

Western blot analysis of lysates from K562 cells, primary antibody was diluted at 1:1000, 4ŰC over night