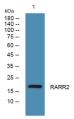

Sequence

Western blot analysis of lysates from SH-SY5Y cells, primary antibody was diluted at 1:1000, 4ŰC over night