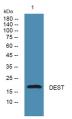

Immunogen Sequence

Western blot analysis of lysates from DU145 cells, primary antibody was diluted at 1:1000, 4°C over night