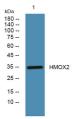

Immunogen Sequence

Western blot analysis of lysates from A431 cells, primary antibody was diluted at 1:1000, 4ŰC over night