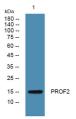

Immunogen Sequence

Western blot analysis of lysates from K562 cells, primary antibody was diluted at 1:1000, 4ŰC over night