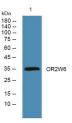

Immunogen Sequence

Western blot analysis of lysates from Jarkat cells, primary antibody was diluted at 1:1000, 4°C over night