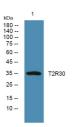

Sequence

Western blot analysis of lysates from U2OS cells, primary antibody was diluted at 1:1000, 4ŰC over night