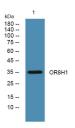

Specificity OR8H1 Polyclonal Antibody detects endogenous levels of protein.

Immunogen Sequence

Western blot analysis of lysates from A431 cells, primary antibody was diluted at 1:1000, 4ŰC over night