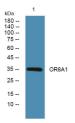

Specificity OR8A1 Polyclonal Antibody detects endogenous levels of protein.

Immunogen

Sequence

Western blot analysis of lysates from Jarkat cells, primary antibody was diluted at 1:1000, 4ŰC over night