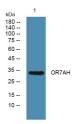

Immunogen Sequence

Western blot analysis of lysates from Jarkat cells, primary antibody was diluted at 1:1000, 4ŰC over night