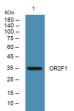

Specificity OR2F1 Polyclonal Antibody detects endogenous levels of protein.

Immunogen Sequence

Western blot analysis of lysates from HCT116 cells, primary antibody was diluted at 1:1000, 4ŰC over night