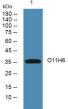

Immunogen

Western blot analysis of lysates from K562 cells, primary antibody was diluted at 1:1000, 4ŰC over night