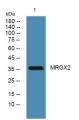

Immunogen

Sequence

Western blot analysis of lysates from DU145 cells, primary antibody was diluted at 1:1000, 4ŰC over night