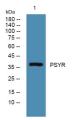

Immunogen Sequence

Western blot analysis of lysates from DU145 cells, primary antibody was diluted at 1:1000, 4ŰC over night