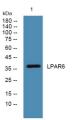

Immunogen Sequence

Western blot analysis of lysates from U2OS cells, primary antibody was diluted at 1:1000, 4°C over night