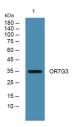

Specificity OR7G3 Polyclonal Antibody detects endogenous levels of protein.

Immunogen

Sequence

Western blot analysis of lysates from SW480 cells, primary antibody was diluted at 1:1000, 4ŰC over night