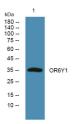

Specificity OR6Y1 Polyclonal Antibody detects endogenous levels of protein.

Immunogen Sequence

Western blot analysis of lysates from PC12 cells, primary antibody was diluted at 1:1000, 4ŰC over night